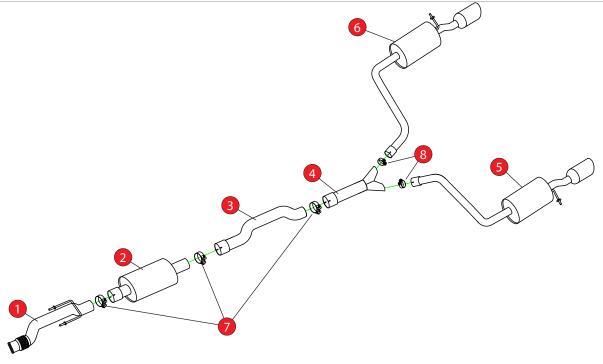

| Car   | Mini Cooper S Clubman R55                     | Part No. | SMN015                 |
|-------|-----------------------------------------------|----------|------------------------|
| Year  | 2007-2014                                     | Fit Kits | 326FK                  |
| Notes | Use OE Clamp to fix Scorpion Front Flex to OE | Features | Pipe Diameter:- 63.5mm |

Estimated Fitting Time: 1.5 Hours

| NO.    | PART NO.   | DESCRIPTION       | QTY |  |  |  |
|--------|------------|-------------------|-----|--|--|--|
| 1      | 762BM      | Front Flex Pipe   | 1   |  |  |  |
| 2      | 755BM      | Centre Resonator  | 1   |  |  |  |
| 3      | 757BM      | Link Pipe         | 1   |  |  |  |
| 4      | 758BM      | Y-Piece           | 1   |  |  |  |
| 5      | 759BM      | L/H Rear Silencer | 1   |  |  |  |
| 6      | 760BM      | R/H Rear Silencer | 1   |  |  |  |
| Fit Ki | Fit Kit    |                   |     |  |  |  |
| 7      | Z016.10064 | 63-68mm H/D Clamp | 3   |  |  |  |
| 8      | Z016.10070 | 65mm H/D Clamp    | 2   |  |  |  |